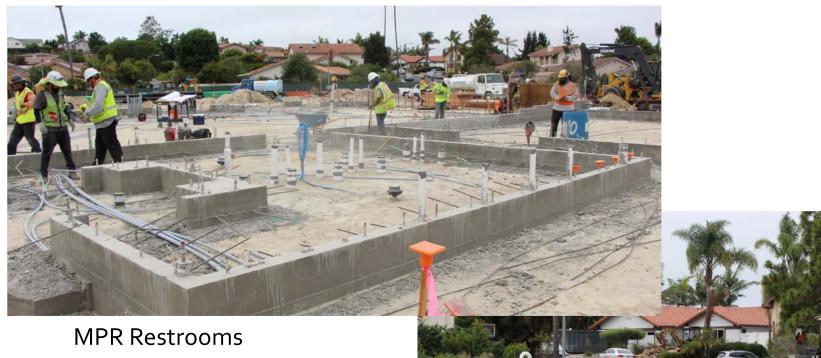

#### Solana Beach School District

# Capital Programs 2020



9/16/2020

#### Agenda

- Measure JJ Projects
  - Status of projects underway
    - Solana Vista
    - Solana Santa Fe
  - ICOC Meeting Schedule 2020-21

## **Projects Underway**

- <u>Solana Vista</u> Modernization/Reconstruction (2017-2021)
- <u>Solana Santa Fe</u> Temporary Classroom Replacement & Campus Modernization/Expansion – Scope to be Defined (2019-2023)

### Solana Vista - Project Timeline

- Commence Construction
  - May 2020 weeks earlier than anticipated
- Status of DSA Approvals
  - June 26, 2020 (previously projected to receive approval in July 2020)
- Status of Interim Housing Sites and Transportation





#### Solana Vista - Foundations and Grading





MPR Stage and Drive

9/16/2020

#### Solana Vista - Time Lapse

<u>https://app.oxblue.com/open/ericksonhall/solanavista</u>

#### Solana Santa Fe – Site Layout (Two Story)



#### Solana Santa Fe – Entrance Rendering



#### Solana Santa Fe – North Retaining Wall and Parking



#### Solana Santa Fe – Two-Story Rendering



#### **Solana Santa Fe - Elevations**





NORTH





EAST

WEST



SOUTH

### Solana Santa Fe Modernization – Funding and Phasing

- Approved two-story addition with project budgets
  - \$11,622,900 Measure JJ/Fund 21
  - \$5,700,000 CFD 2000-1/Fund 49
  - \$1,977,100 CFD 2004-1/Fund 49
  - \$1,700,000 State School Facilities/Fund 35
  - Project Total \$21M
- Further define project budget and construction schedule/phasing plan
  - Currently in five-phases

### Meeti