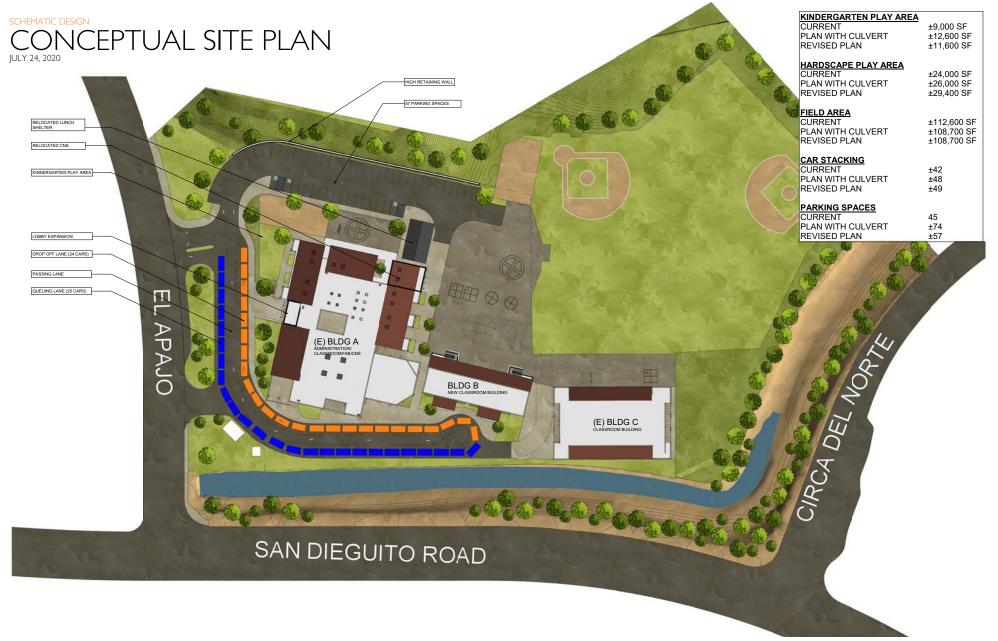

tus of projects underway
    - Solana Vista
    - Solana Santa Fe
  - ICOC Meeting Schedule 2020-21

## **Projects Underway**

- <u>Solana Vista</u> Modernization/Reconstruction (2017-2021)
- <u>Solana Santa Fe</u> Temporary Classroom Replacement & Campus Modernization/Expansion – Scope to be Defined (2019-2023)

### Solana Vista - Project Timeline

- Commence Construction
  - May 2020 weeks earlier than anticipated
- Status of DSA Approvals
  - June 26, 2020 (previously projected to receive approval in July 2020)
- Status of Interim Housing Sites and Transportation





#### Solana Vista - Foundations and Grading





MPR Stage and Drive

9/16/2020

#### Solana Vista - Time Lapse

<u>https://app.oxblue.com/open/ericksonhall/solanavista</u>

#### Solana Santa Fe – Site Layout (Two Story)



#### Solana Santa Fe – Entrance Rendering



#### Solana Santa Fe – North Retaining Wall and Parking



#### Solana Santa Fe – Two-Story Rendering



#### **Solana Santa Fe - Elevations**





NORTH





EAST

WEST



SOUTH

### Solana Santa Fe Modernization – Funding and Phasing

- Approved two-story addition with project budgets
  - \$11,622,900 Measure JJ/Fund 21
  - \$5,700,000 CFD 2000-1/Fund 49
  - \$1,977,100 CFD 2004-1/Fund 49
  - \$1,700,000 State School Facilities/Fund 35
  - Project Total \$21M
- Further define project budget and construction schedule/phasing plan
  - Currently in five-phases

### Meeting Schedule...

#### 2020-21 School Year\*

Wednesday, September 16, 2020, 6:00 p.m., Solana Vista School

Wednesday, January 20, 2021, 6:00 p.m., Carmel Creek School

Wednesday